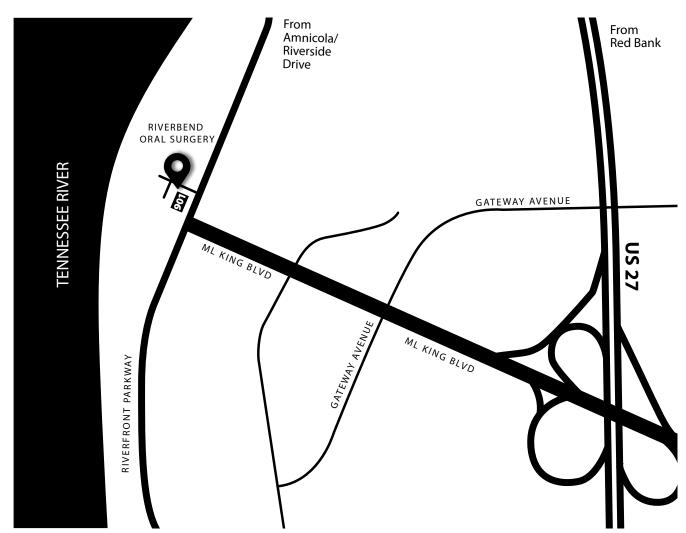

## **DIRECTIONS TO OUR OFFICE:**

- Take U.S. 27 to Downtown Chattanooga. Get off freeway on M.L. King West, turn left and go three blocks over hill to Riverfront Parkway (Building at intersection)
- From Downtown take M.L. King West to Riverfront Parkway (Building at intersection)
- From Amnicola Hwy/Riverside Drive. Continue past waterfront area and street becomes Riverfront Parkway (Building on Right).